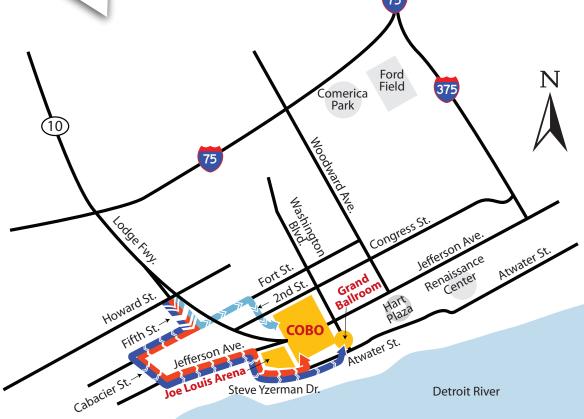

# From M-10/Howard Street exit to Detroit, Wayne, Oakland and Macomb Hall Loading Docks

Exit at Howard Street and stay straight on Fifth Street to Fort Street, turn left. Continue on Fort Street to Second Street, turn right. Take Second Street straight into loading docks crossing Congress.

# From M-10/Howard Street exit to Michigan Hall Loading Docks

Exit at Howard Street and stay straight on Fifth Street to Fort Street, turn right. Continue on Fort Street to Cabacier Street, turn left. Take Cabacier Street to Jefferson Avenue, turn left. Continue on Jefferson to Steve Yzerman Dr. just before Joe Louis Arena, turn right. Follow the road around the Joe Louis Arena to the Truck Loading Entrance between Cobo Center and the Joe Louis Arena.

## From M-10/Howard Street exit to Ballroom Loading Dock

Exit at Howard Street and stay straight on Fifth Street to Fort Street, turn right. Continue on Fort Street to Cabacier Street, turn left. Take Cabacier Street to Jefferson Avenue, turn left. Continue on Jefferson to Steve Yzerman Dr. just before Joe Louis Arena, turn right. Follow the road around Joe Louis Arena which turns into Atwater Street. Turn left into the loading dock in front of the Grand Ballroom.