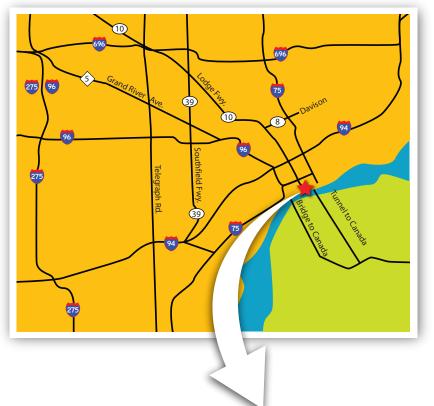

#### From I-94 East- and West-bound

Take 1-94 to M-10 south, the Lodge Freeway (exit #215A). For Cobo Center loading docks, stay on M-10 south and exit at Howard Street (#1C).

#### • From I-75 North-bound

Take I-75 to M-10 south, the Lodge Freeway (exit #49, Rosa Parks/Civic Center). For Cobo Center, stay on M-10 south and exit at Howard Street (#1C).

## • From I-75 South-bound

Take I-75 to I-94 west (exit #53B toward Chicago). Take M-10 south, the Lodge Freeway (exit #215A). For Cobo Center loading docks, stay on M-10 south and exit at Howard Street (#1C).

#### From I-96 East-bound

Take I-96 to the I-75 North/M-10 exit. Stay in the right lane. Follow signs to M-10 south/Cobo Center-Civic Center. For Cobo Center loading docks, stay on M-10 south and exit at Howard Street (#1C).

# From Lodge Freeway

Take M-10 south and exit at Howard Street (#1C).